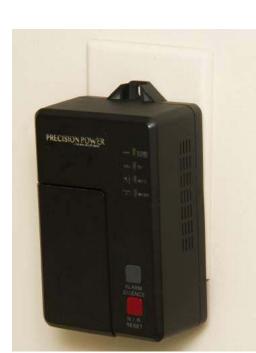

## Micro-Mini FTTH UPS Series

- 12KVA Surge Protection
- up to 4 hrs of ONT/CPE battery backup
- Compliments any residential ONT/CPE deployment
- World's smallest Wall Outlet UPS
- Lowest Cost FTTx UPS on the Market
- Full Suite of Telemetry and Local Alarming
- Integrated "BMS" (Battery Management Software)
- Protects and Defends your equipment against damaging Brownouts
- World's easiest wall-mounted UPS
- User Replaceable Li Ion Battery Pack

Authorized Partner

Core Telecom Systems (888) 375-8826 sales@coretelecom.net www.coretelecom.net

Model: PP30ML-WO Voltage Output: 12V

Output Current: 2.5A (30 Watts)

Battery: 2000mAH