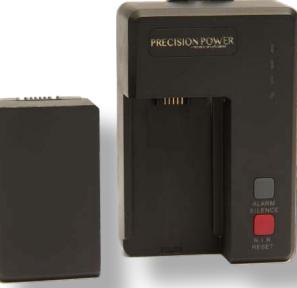

## Micro-Mini FTTH UPS Series

- 12KVA Surge Protection
- up to 4 hrs of ONT/CPE battery backup
- Compliments any residential ONT/CPE deployment
- World's smallest Wall Outlet UPS
- Lowest Cost FTTx UPS on the Market
- Full Suite of Telemetry and Local Alarming
- Integrated "BMS" (Battery Management Software)
- Protects and Defends your equipment against damaging Brownouts
- World's easiest wall-mounted UPS
- User Replaceable Li Ion Battery Pack

Authorized Partner

Core Telecom Systems (888) 375-8826 sales@coretelecom.net www.coretelecom.net

Model: PP30ML-WO Voltage Output: 12V

Output Current: 2.5A (30 Watts)

Battery: 2000mAH